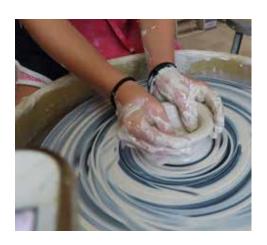

Emerge has a full art center including a pottery facility with 13 potter's wheels, a metalsmithing studio, photography classroom, and two general classrooms. Emerge offers weekly adult and children's classes, workshops, and special events, as well as a full children's summer program.