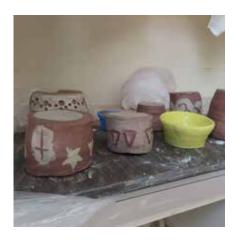

## **EMERGING ARTISTS**

The Kids Emerging Artists' Program at Emerge Gallery & Art Center offers children grades K-5 the opportunity to experience the world of art through fun, interactive programs including activities such as movie making, claymation, music videos, painting, potter's wheel, printmaking, photography, and much more! Please note: Participants will be separated into appropriate age groups depending on the number of attendees.

## Caked with Mud

Time: 9am until 12pm

Does your child love pottery? Let your camper get their hands dirty this week as we dive into the clay studio! They will learn how to throw on the potter's wheel and construct clay sculptures while learning techniques such as coiling, slabs, glazing, and molding. We will no doubt have a messy good time, but don't worry, it washes out!