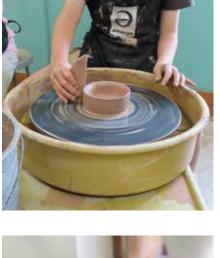

Emerge has a full art center including a pottery facility with 13 potter's wheels, a metalsmithing studio, photography classroom, and two general classrooms. Emerge offers weekly adult and children's classes, workshops, and special events, as well as a full children's summer program.

## **ADVANCED YOUTH**

The Advanced Youth Program at Emerge is a great opportunity for "tweens" and teenagers to expand their knowledge and expertise in various areas of fine art. We pride ourselves on high-quality, hands-on activities not capable in most schools such as metal design, potter's wheel techniques, alternative photography, painting with advanced methods and materials, film editing, and more. Youth Camps are opportunities for youth to immerse themselves in the art area of their choice. Participants will work on in-depth art projects in the set area. Please note: Participants will be separated into appropriate age groups depending on the number of attendees.