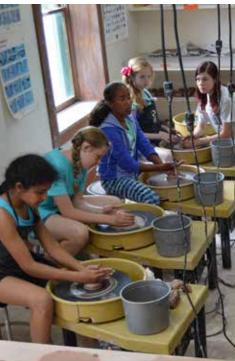

Emerge has a full art center including a pottery facility with 13 potter's wheels, a metalsmithing studio, photography classroom, and two general classrooms. Emerge offers weekly adult and children's classes, workshops, and special events, as well as a full children's summer program.

## **EMERGING ARTISTS**

The Kids Emerging Artists' Program at Emerge Gallery & Art Center offers children grades K-5 the opportunity to experience the world of art through fun, interactive programs including activities such as movie making, claymation, music videos, painting, potter's wheel, printmaking, photography, and much more! Please note: Participants will be separated into appropriate age groups depending on the number of attendees.